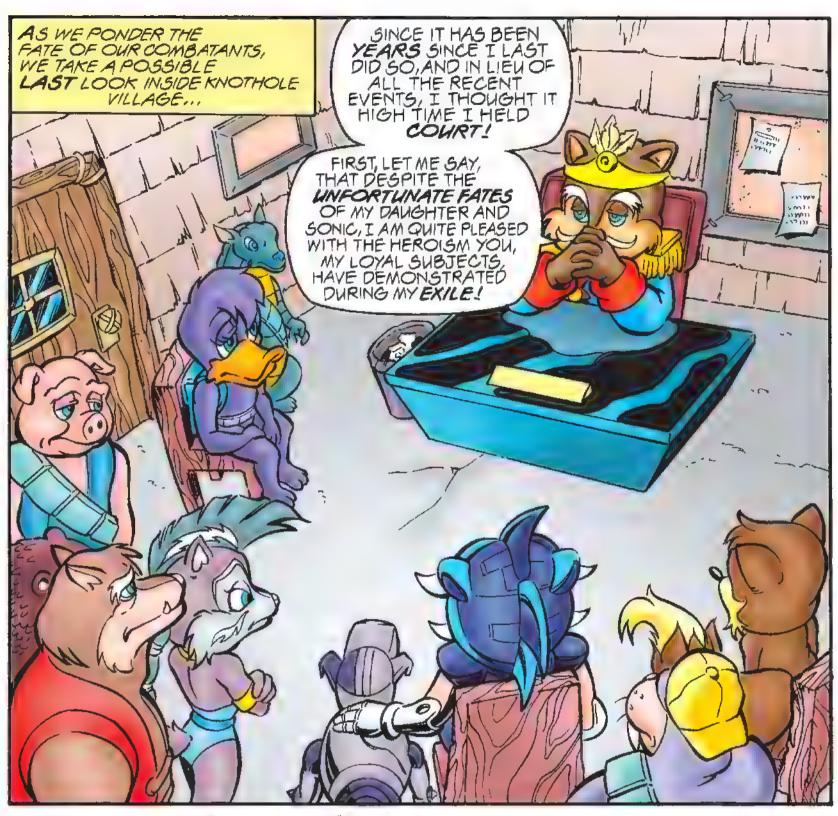

During their latest mission. Princess Sally Acorn met sudden tragedy. Returned to Knothole Village, she was pronounced DLAD. Almost as tragic was the revelation that she died at the hands of...

Somic The Hedgehog himself!

Pronouncing sentence, the hing condemned the "former" hero to a life of imprisonment. While it is clear that treachery and deceil abound, it is equally unclear who all the conspirators are of this swift injustice. While it is certain that the dark forces of Robotropolis are preparing their next move, it is equally uncertain whether our heroes will rally recreating the former glory of the once-gleaming city of Mobotropolis.